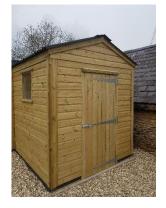

| Ridge height                  | 2.2m                                                                                                                                                                                                                                                                                 |
|-------------------------------|--------------------------------------------------------------------------------------------------------------------------------------------------------------------------------------------------------------------------------------------------------------------------------------|
| Eaves height                  | 1.7m excluding floor                                                                                                                                                                                                                                                                 |
| Overhang                      | Nil                                                                                                                                                                                                                                                                                  |
| Framework                     | ex38x50mm timber                                                                                                                                                                                                                                                                     |
| Exterior Cladding             | Premium overlap Shiplap.                                                                                                                                                                                                                                                             |
| Floor                         | 75x50cls covered with22x125mm PTGv                                                                                                                                                                                                                                                   |
| Internal lining               | Nil                                                                                                                                                                                                                                                                                  |
| Fixing to base                | Nil                                                                                                                                                                                                                                                                                  |
| Door Apertures                | 700mm wide, Door height is 1.80m                                                                                                                                                                                                                                                     |
| and Openings                  |                                                                                                                                                                                                                                                                                      |
| Roofing Structure             | C24 Graded purlins are between 47x75mm to 47x100mm dependent on span of building.                                                                                                                                                                                                    |
| Roofing                       | Genuine black Onduline with black Onduline ridge capping lined with 11mm OSB.                                                                                                                                                                                                        |
| Treatment/<br>Exterior Finish | All timbers with exception of any sheet material are vacuum/pressure impregnated treated. Standard colour of finish light green fading to natural colour.                                                                                                                            |
| Doors                         | Doors 700mm wide x 1800mm high. Clad with ex19x125mm V jointed tongue and groove planed timber, 150x28mm ledged and braced framework. All ironmongery hot dipped galvanised. Includes: 3" heavy hinges, 1 x sliding Brenton bolt and 1 x cabin hook, double doors are also available |
| Windows                       | Nil – optional extra                                                                                                                                                                                                                                                                 |
|                               |                                                                                                                                                                                                                                                                                      |