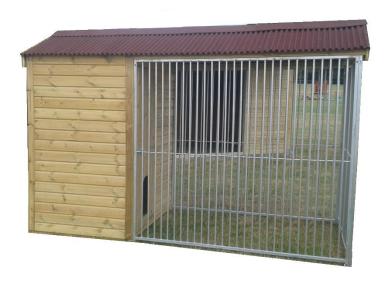

## **Country Dog Kennel**

- 2.2m to apex
- Ex 19mm shiplap cladding
- Tanalised framework
- Black Onduline roof laid on 11mm OSB
- Galvanised steel bar run, 50mm spacing
- 9mm Plywood lining to 1.22 high in sleeping area
- 12mm plywood floor
- 300mm wide pop hole